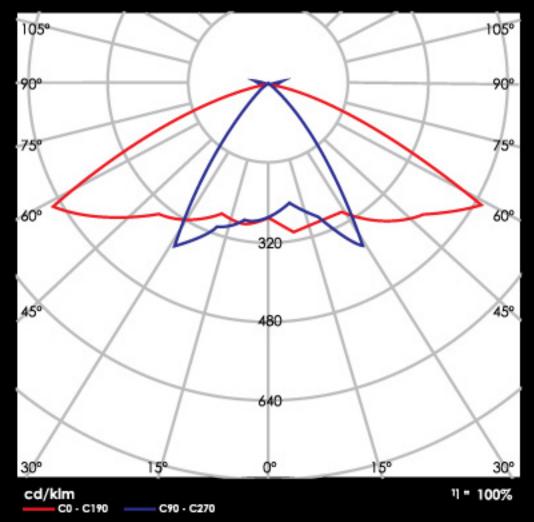

## PENSONIC



This Gravity Flood Light will illuminate almost any outdoor space. It provides high-performance interior and exterior illumination for a wide variety of architectural accent applications including factory, sports stadium, advertise board, lawn, garden, landscape. It Is durable in construction and weather resistant. The beam angle is precisely controlled to offer uniformly illuminated object surface, giving you maximum visual comfort even in a great distance.





## PL-FLOC-60130-2110

Rated Power Rated Voltage Color Temperat Beam Angle Luminous Flux Average Life Ingress Protection LED







## Photometry performance