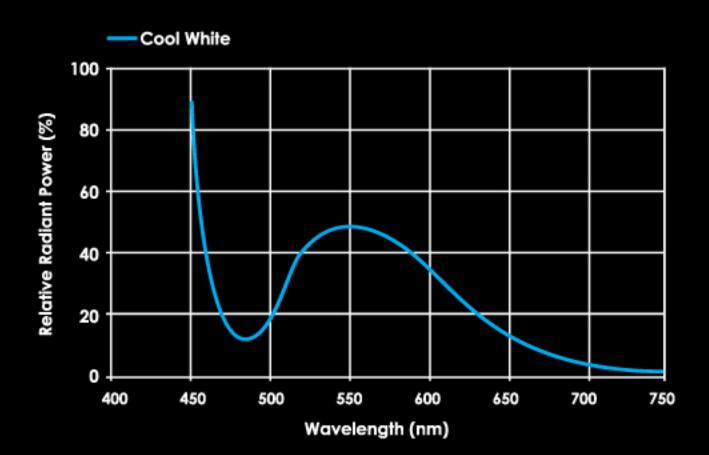

## PENSONIC



This Gravity Flood Light will illuminate almost any outdoor space. It provides high-performance interior and exterior illumination for a wide variety of architectural accent applications including factory, sports stadium, advertise board, lawn, garden, landscape. It Is durable in construction and weather resistant. The beam angle is precisely controlled to offer uniformly illuminated object surface, giving you maximum visual comfort even in a great distance.





## PL-FLOC-60130-2110

Rated Power Rated Voltage Color Temperat Beam Angle Luminous Flux Average Life Ingress Protection LED







## Photometry performance